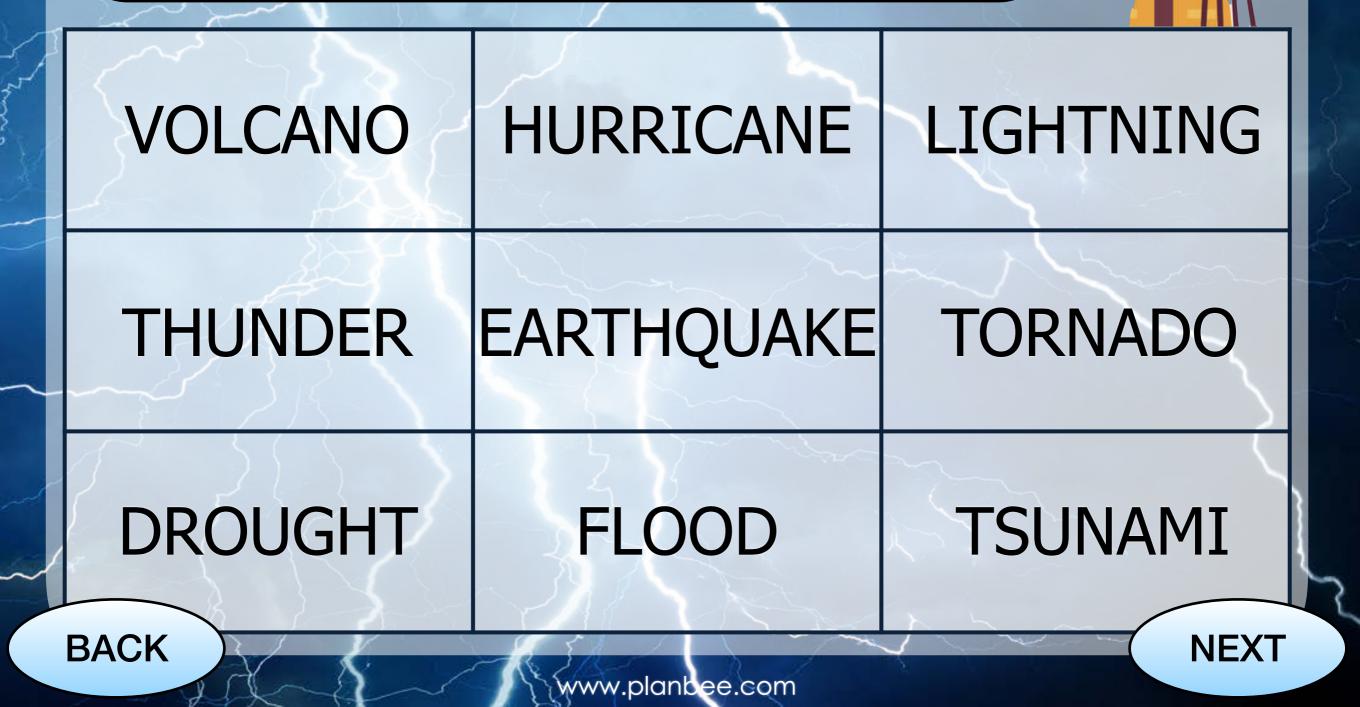

www.planbee.com

63

How many adjectives, verbs and adverbs can you think of to describe this picture?

NEXT

Pick one of these words and write three clues describing it. Can your partner guess what you picked?