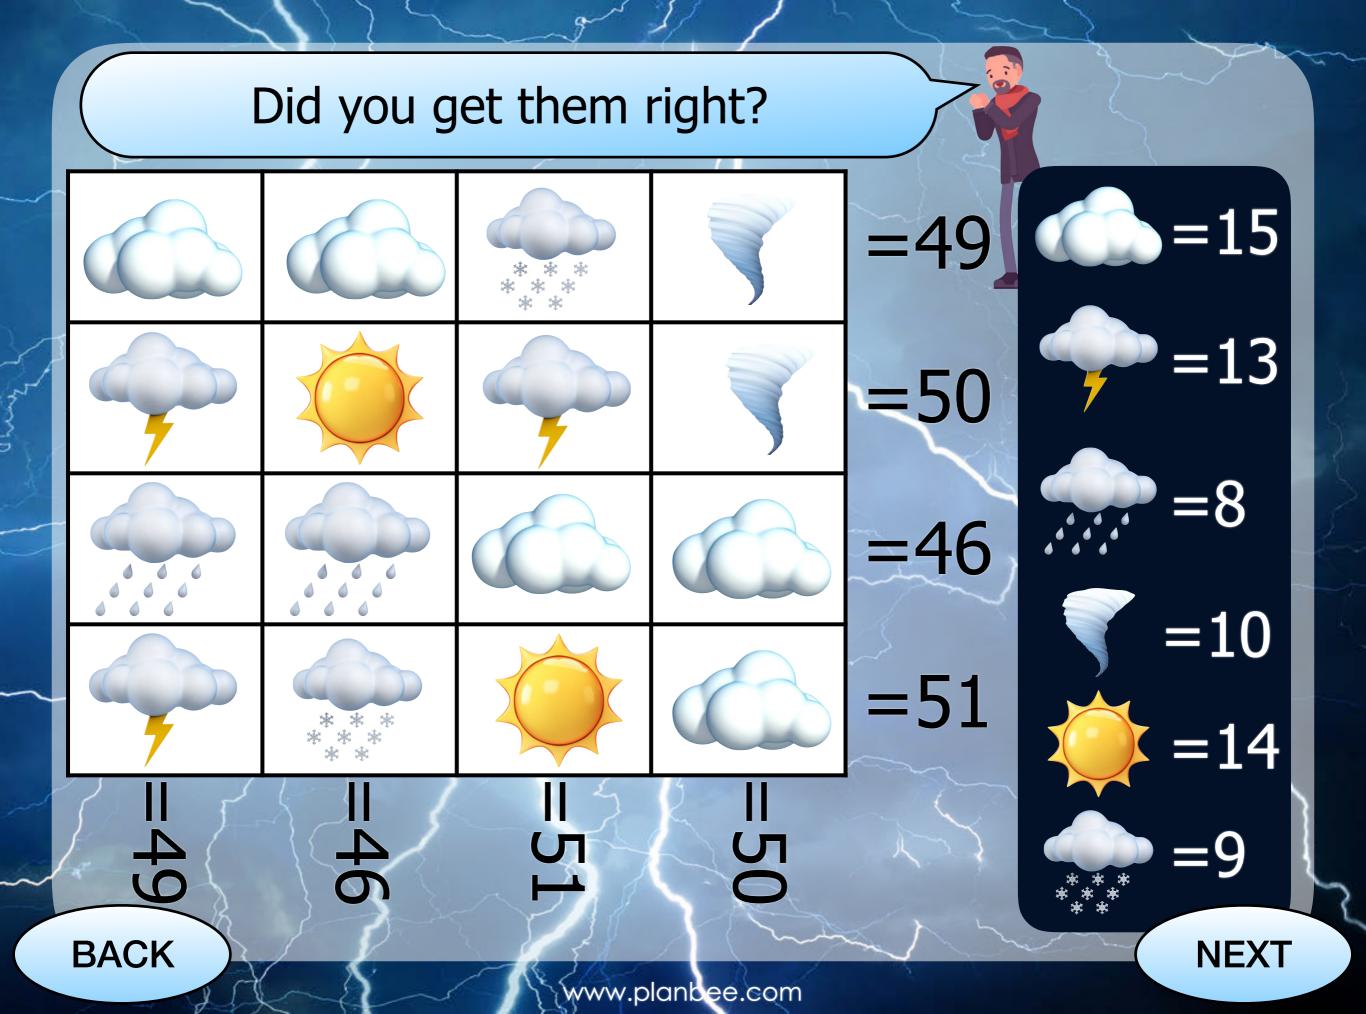

#### Can you find the value of each weather symbol?

How many words can you make from the letters in