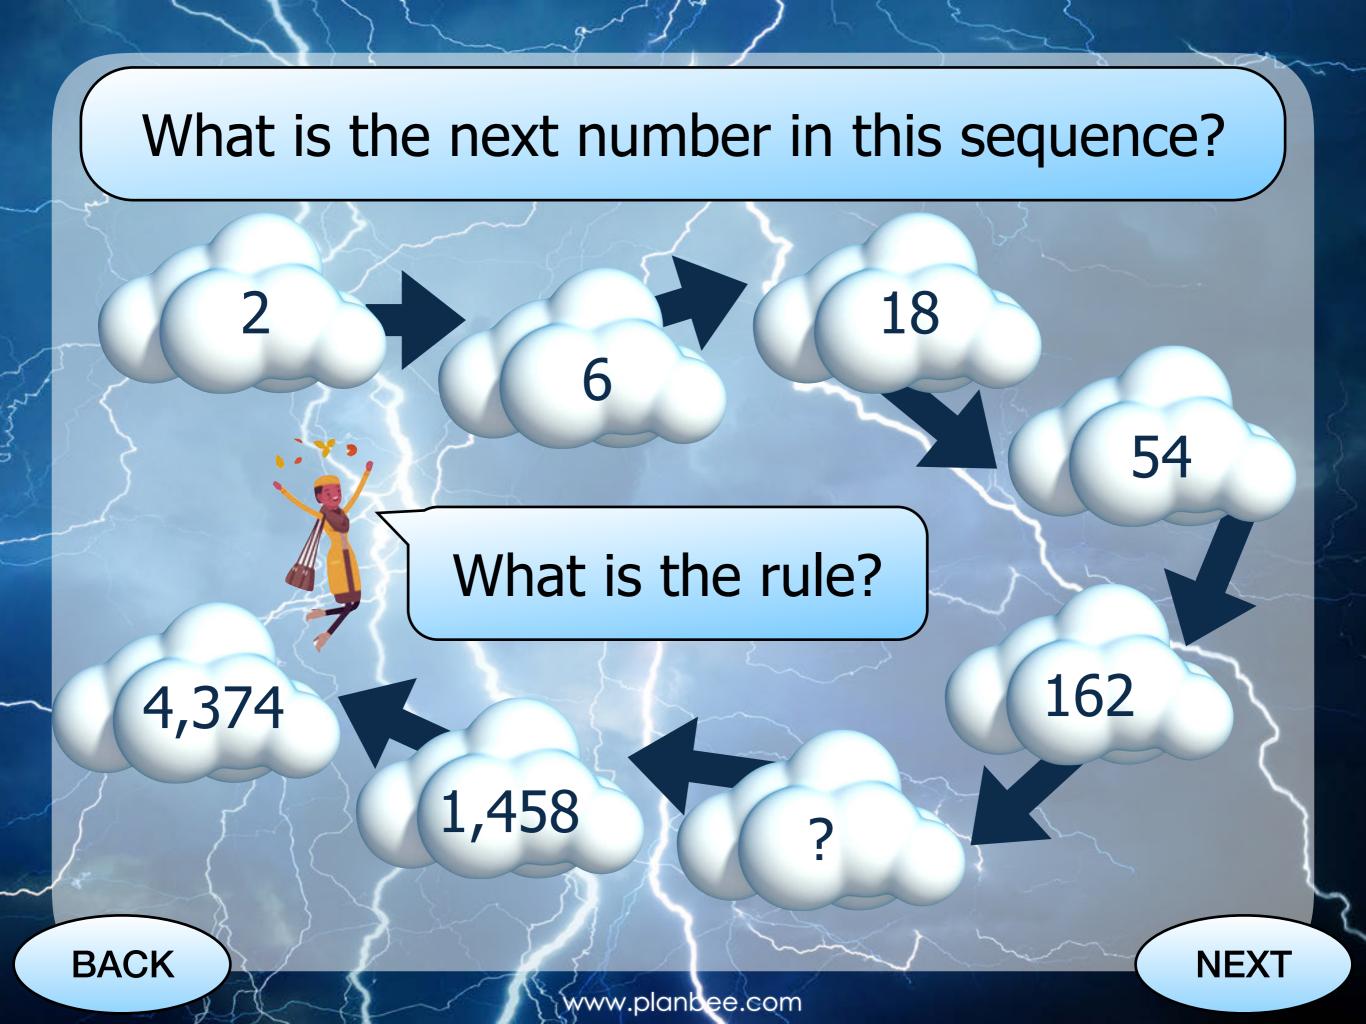

### Did you get it right?

## We had to multiply the previous number by 2 then add 1.

121

3

242

BACK

NEXT

15

31