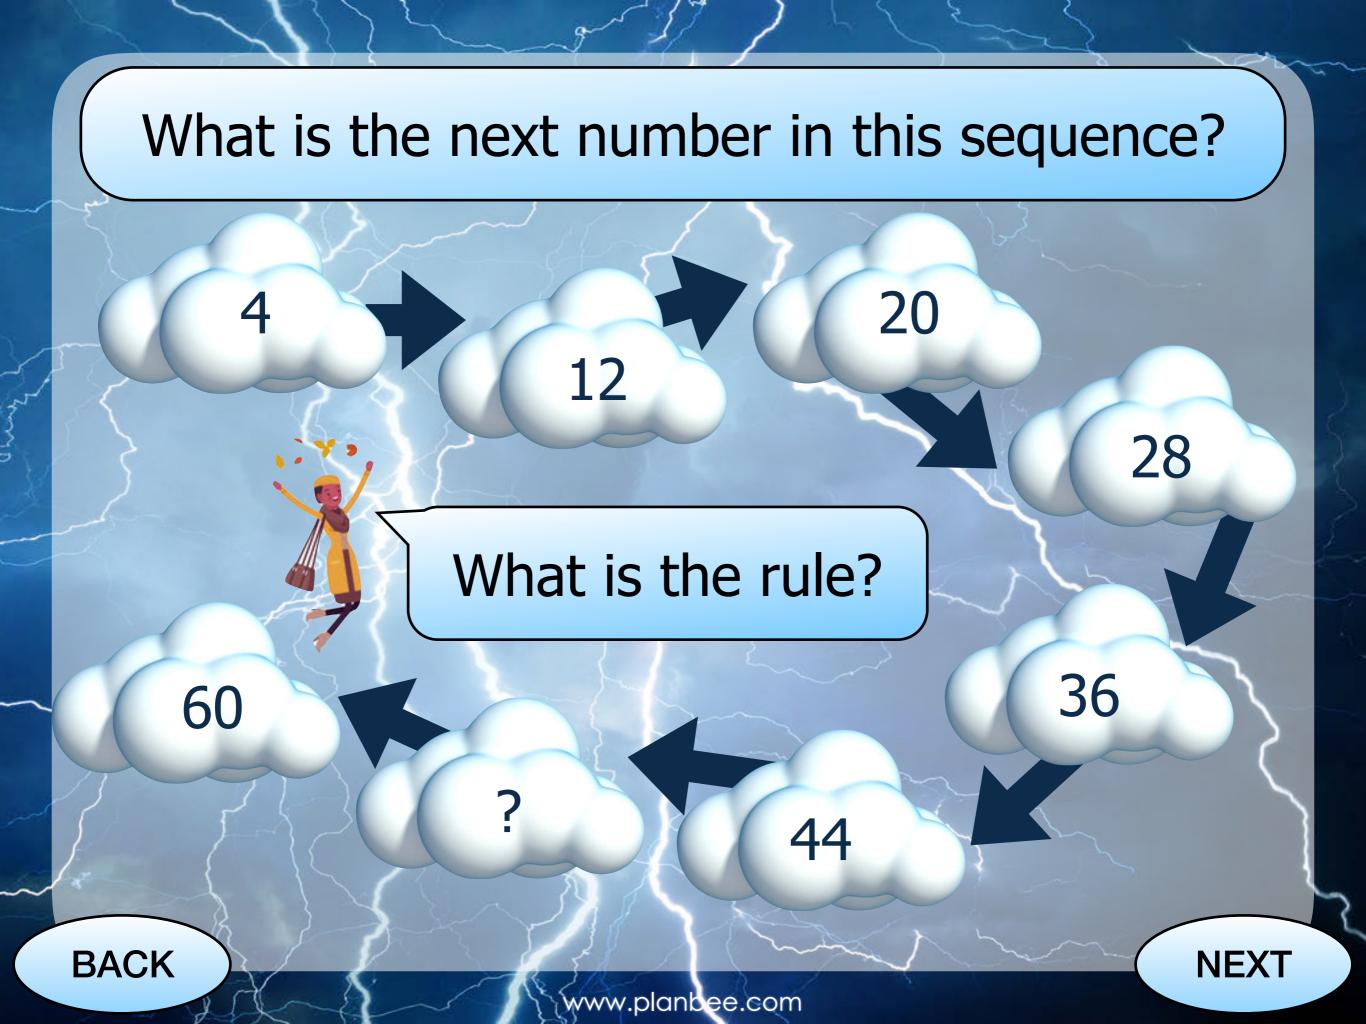

# We had to add 8 to the the previous number.

BACK

### What is the next number in this sequence?

### What is the rule?

3

121