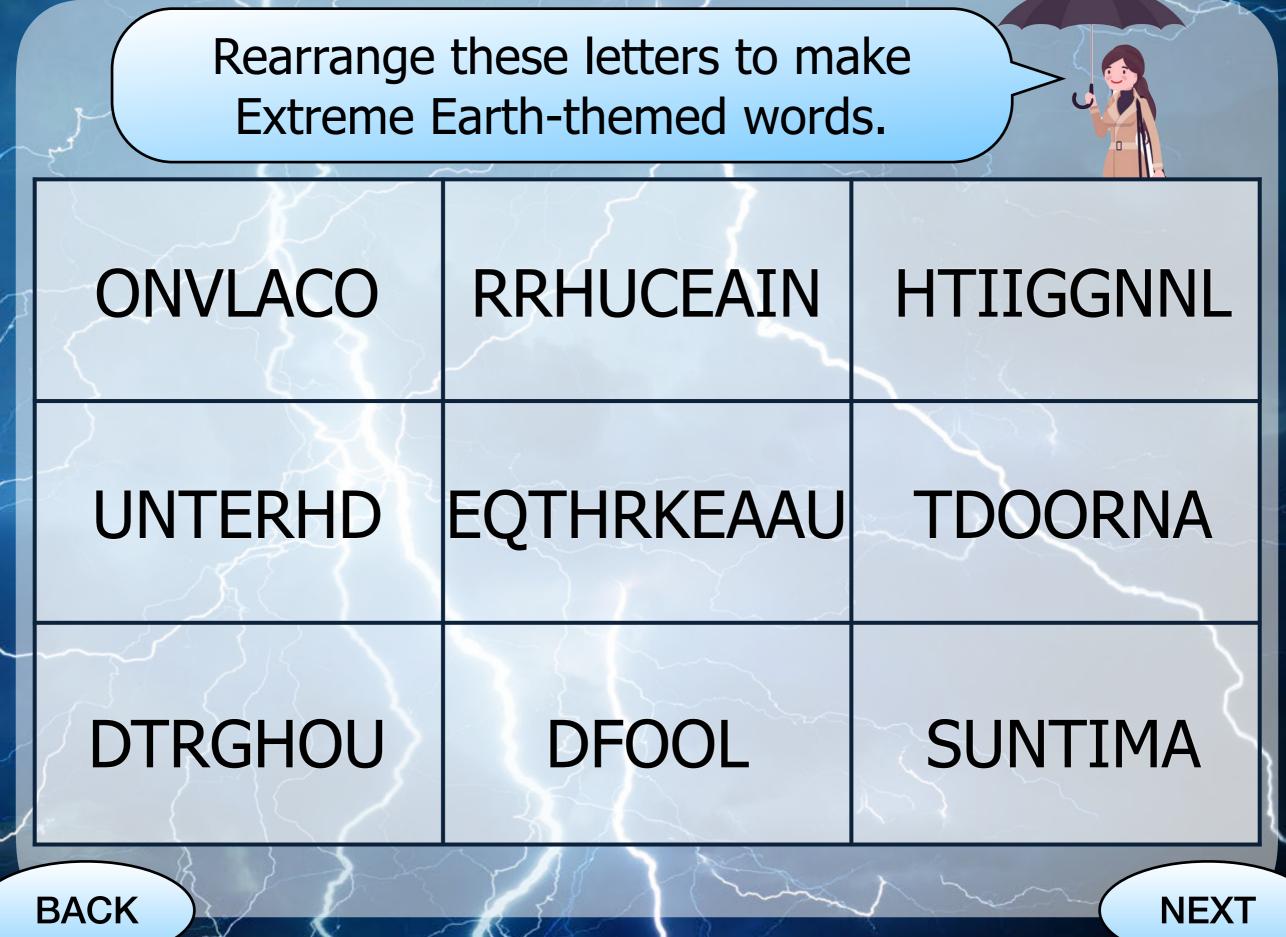

# Extreme Earth Brain Teasers!



#### Can you find the value of each weather symbol?





#### Can you find the value of each weather symbol?









How many words can you make from the letters in

## **EXTREME EARTH**

### I have used E A R to make: EAR

BACK

NEXT

Did you think of all these words?

## EXTREME EARTH

AXE EXAM TEAM EXTRA TAXER THEME METER MATTER HEATER HATTER REHEAT RATHER TETHER TEETHER THEATRE RETREAT REHEATER HEXAMETER

NEXT

BACK





NEXT

# We had to add 8 to the the previous number.

BACK





### What is the next number in this sequence?

### What is the rule?

3

121

### 63

15

NEXT

BACK

242

### Did you get it right?

## We had to multiply the previous number by 2 then add 1.

121

3

242

BACK

NEXT

15

31

www.planbee.com

63

How many adjectives, verbs and adverbs can you think of to describe this picture?



NEXT

Pick one of these words and write three clues describing it. Can your partner gues