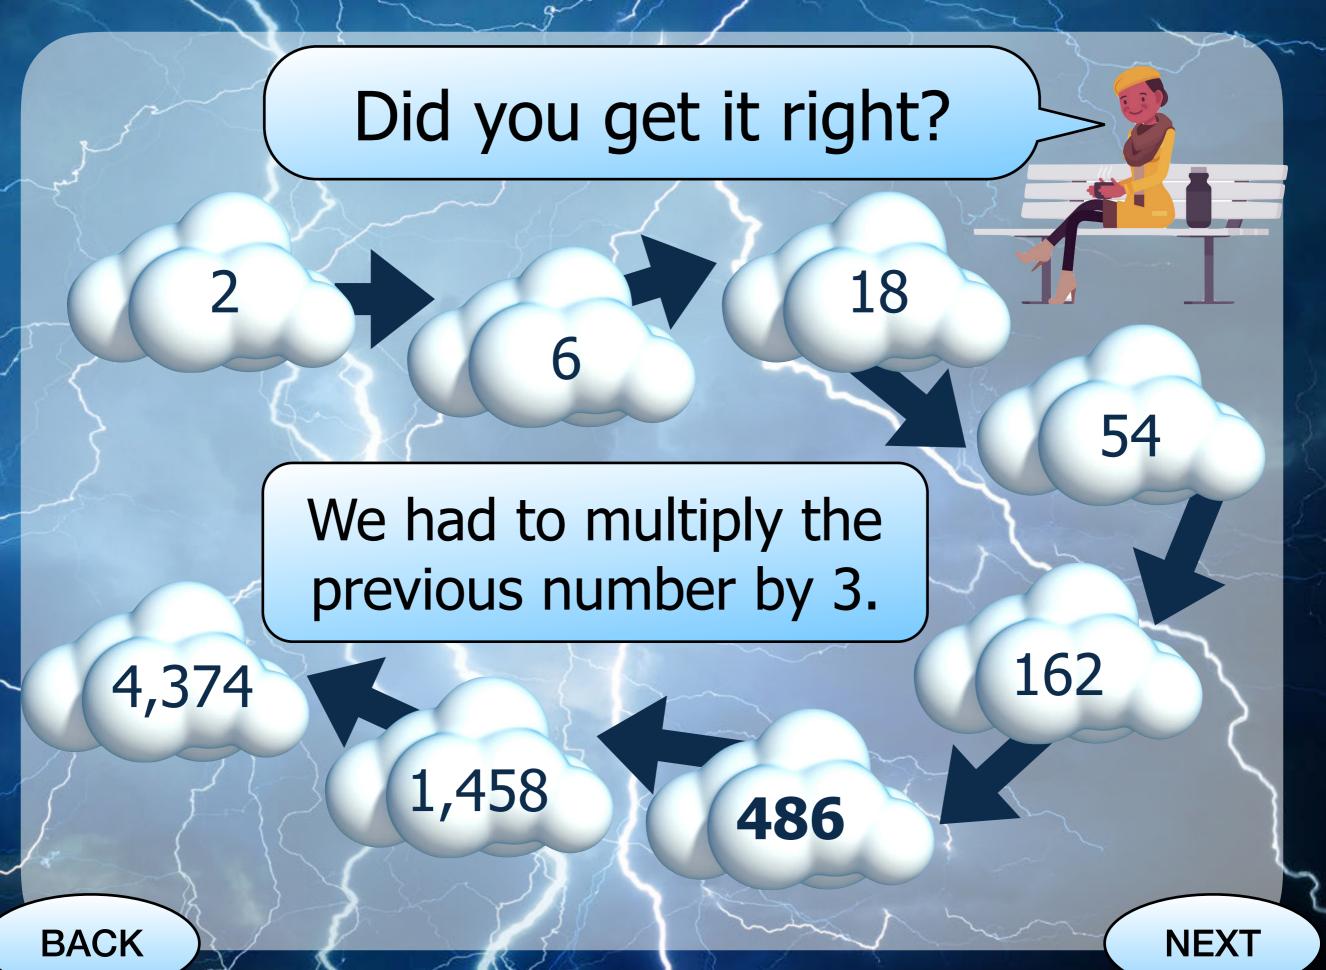

# Extreme Earth Brain Teasers!



#### Can you find the value of each weather symbol?





#### Can you find the value of each weather symbol?









How many words can you make from the letters in

## **EXTREME EARTH**

### I have used E A R to make: EAR

BACK

NEXT

Did you think of all these words?

## EXTREME EARTH

AXE EXAM TEAM EXTRA TAXER THEME METER MATTER HEATER HATTER REHEAT RATHER TETHER TEETHER THEATRE RETREAT REHEATER HEXAMETER

NEXT

BACK





NEXT

# We had to add 8 to the the previous number.

BACK





### What is the next number in this sequence?

### What is the rule?

3

121

### 63

15

NEXT

BACK

242

### Did you get it right?

## We had to multiply the previous number by 2 then add 1.

121

3

242

BACK

NEXT

15

31

www.planbee.com

63

How many adjectives, verbs and adverbs can you think of to describe this picture?



NEXT

Pick one of these words and write three clues describing it. Can your partner guess what you picked?