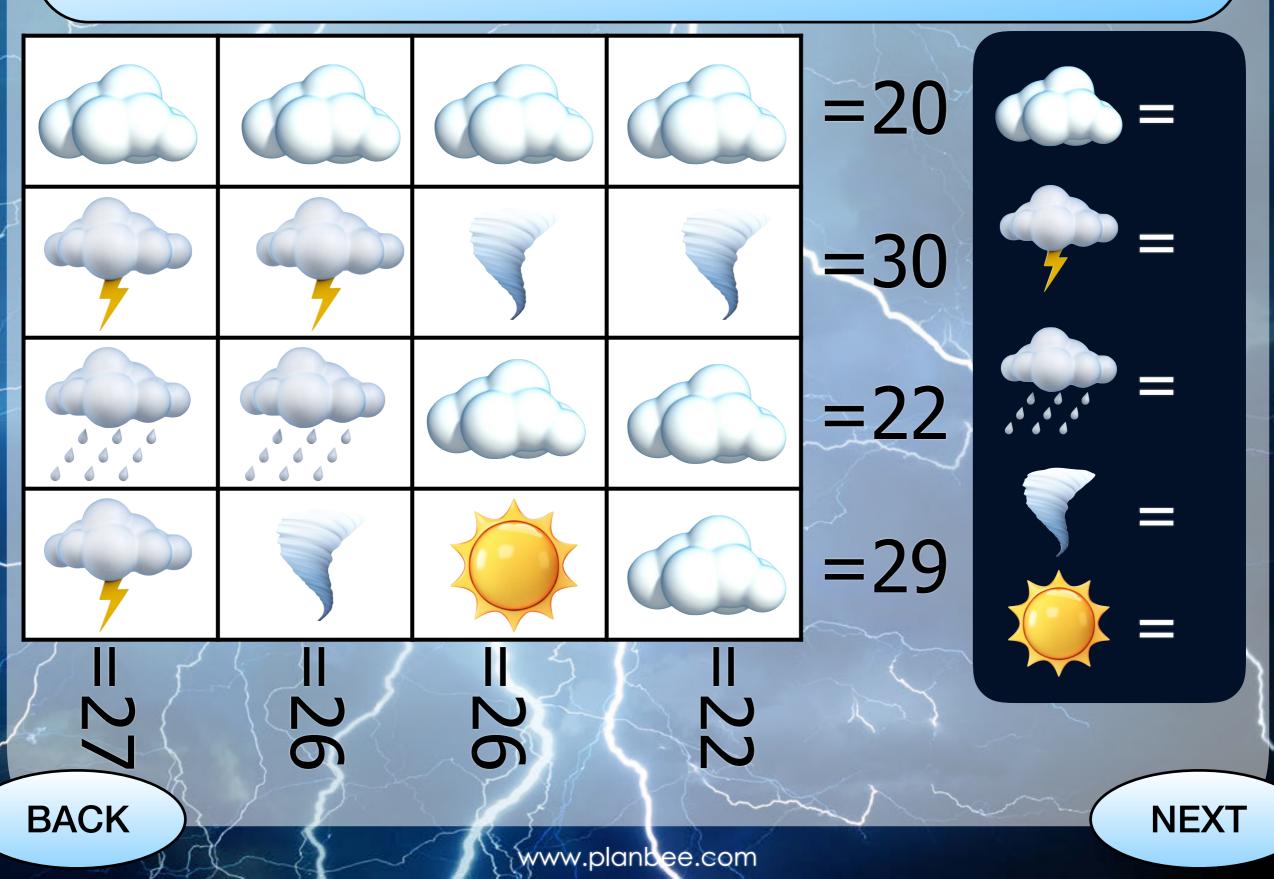

# Extreme Earth Brain Teasers!



#### Can you find the value of each weather symbol?





#### Can you find the value of each weather symbol?









How many words can you make from the letters in

## **EXTREME EARTH**

### I have used E A R to make: EAR

BACK

NEXT

Did you think of all these words?

## EXTREME EARTH

AXE EXAM TEAM EXTRA TAXER THEME METER MATTER HEATER HATTER REHEAT RATHER TETHER TEETHER THEATRE RETREAT REHEATER HEXAMETER

NEXT

BACK





NEXT

# We had to add 8 to the the previous number.

BACK





### What is the next number in this sequence?

### What is the rule?

3

121

### 63

15

NEXT

BACK

242

### Did you get it right?

## We had to multiply the previous number by 2 then add 1.

121

3

242

BACK

NEXT

15

31

www.planbee.com

63

How many adjectives, verbs and adverbs can you think of to describe this picture?



NEXT

Pick one of these wor