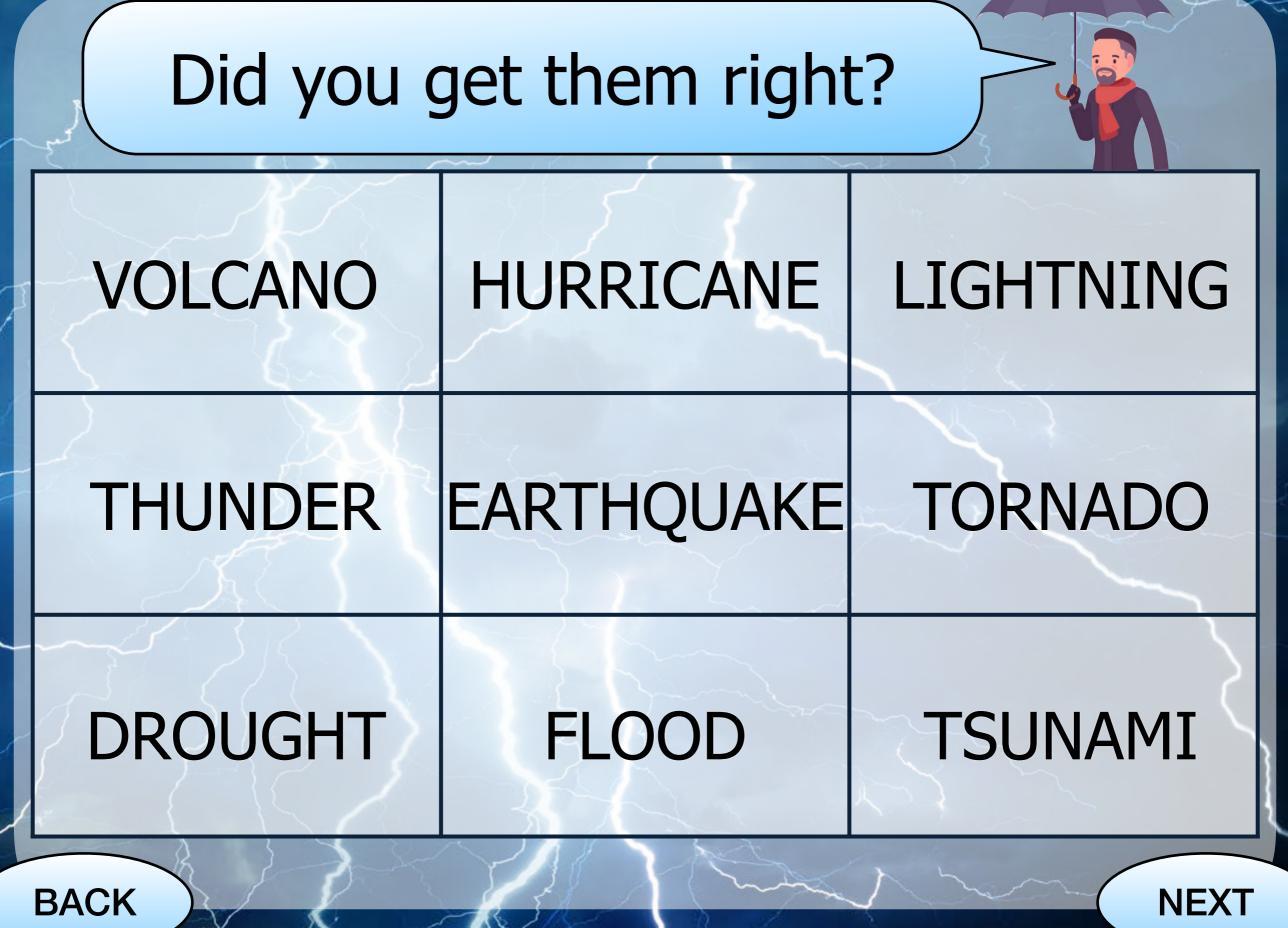

# Extreme Earth Brain Teasers!



#### Can you find the value of each weather symbol?





#### Can you find the value of each weather symbol?









How many words can you make from the letters in

## **EXTREME EARTH**

### I have used E A R to make: EAR

BACK

NEXT

Did you think of all these words?

## EXTREME EARTH

AXE EXAM TEAM EXTRA TAXER THEME METER MATTER HEATER HATTER REHEAT RATHER TETHER TEETHER THEATRE RETREAT REHEATER HEXAMETER

NEXT

BACK





NEXT

# We had to add 8 to the the previous number.

BACK





### What is the next number in this sequence?

### What is the rule?

3

121

### 63

15

NEXT

BACK

242

### Did you get it right?

## We had to multiply the previous number by 2 then add 1.

121

3

242

BACK

NEXT

15

31

www.planbee.com

63

How many adjectives, verbs and adverbs can you think of to describe this picture?



NEXT

Pick one of these words and write three clues describing it. Can your partner guess