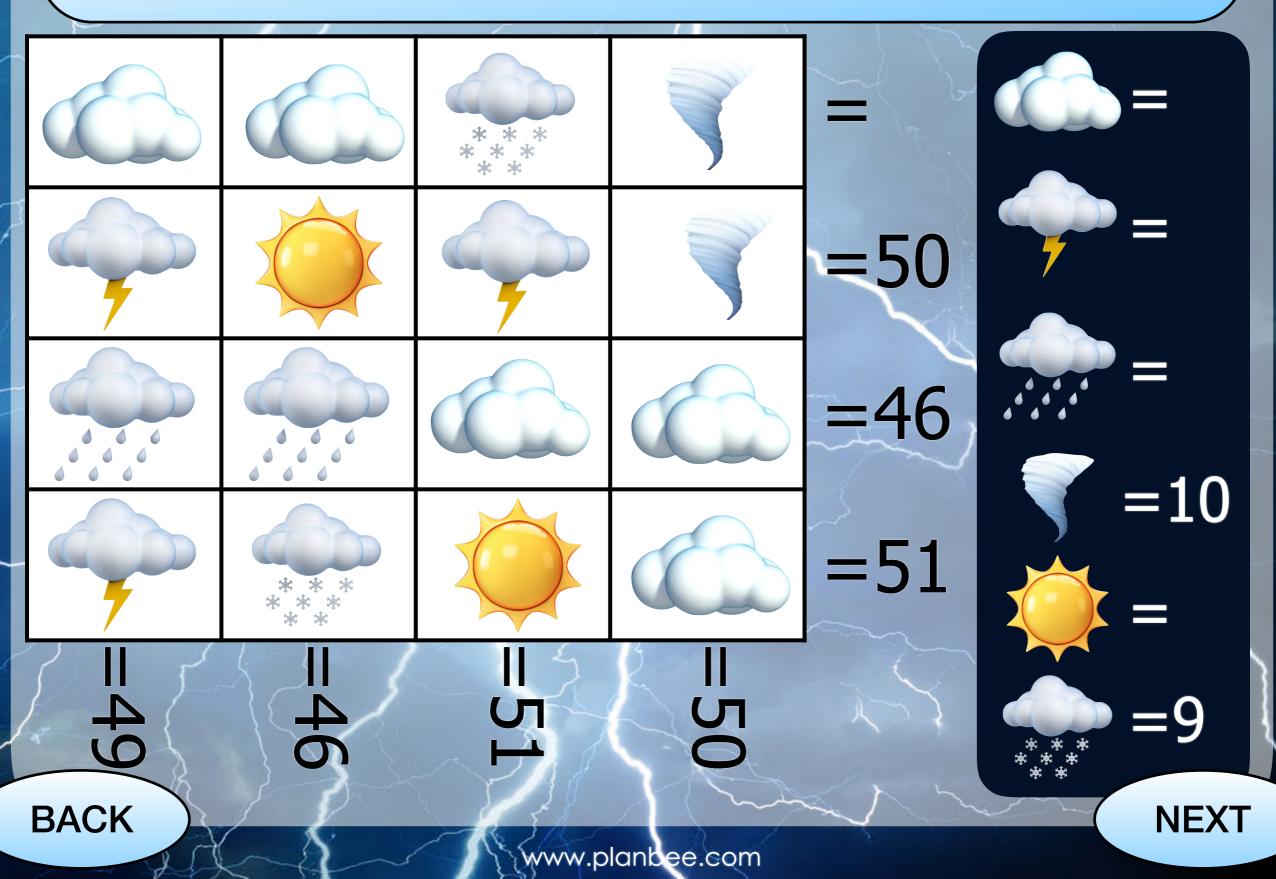

#### Can you find the value of each weather symbol?

How many words can you make from the letters in