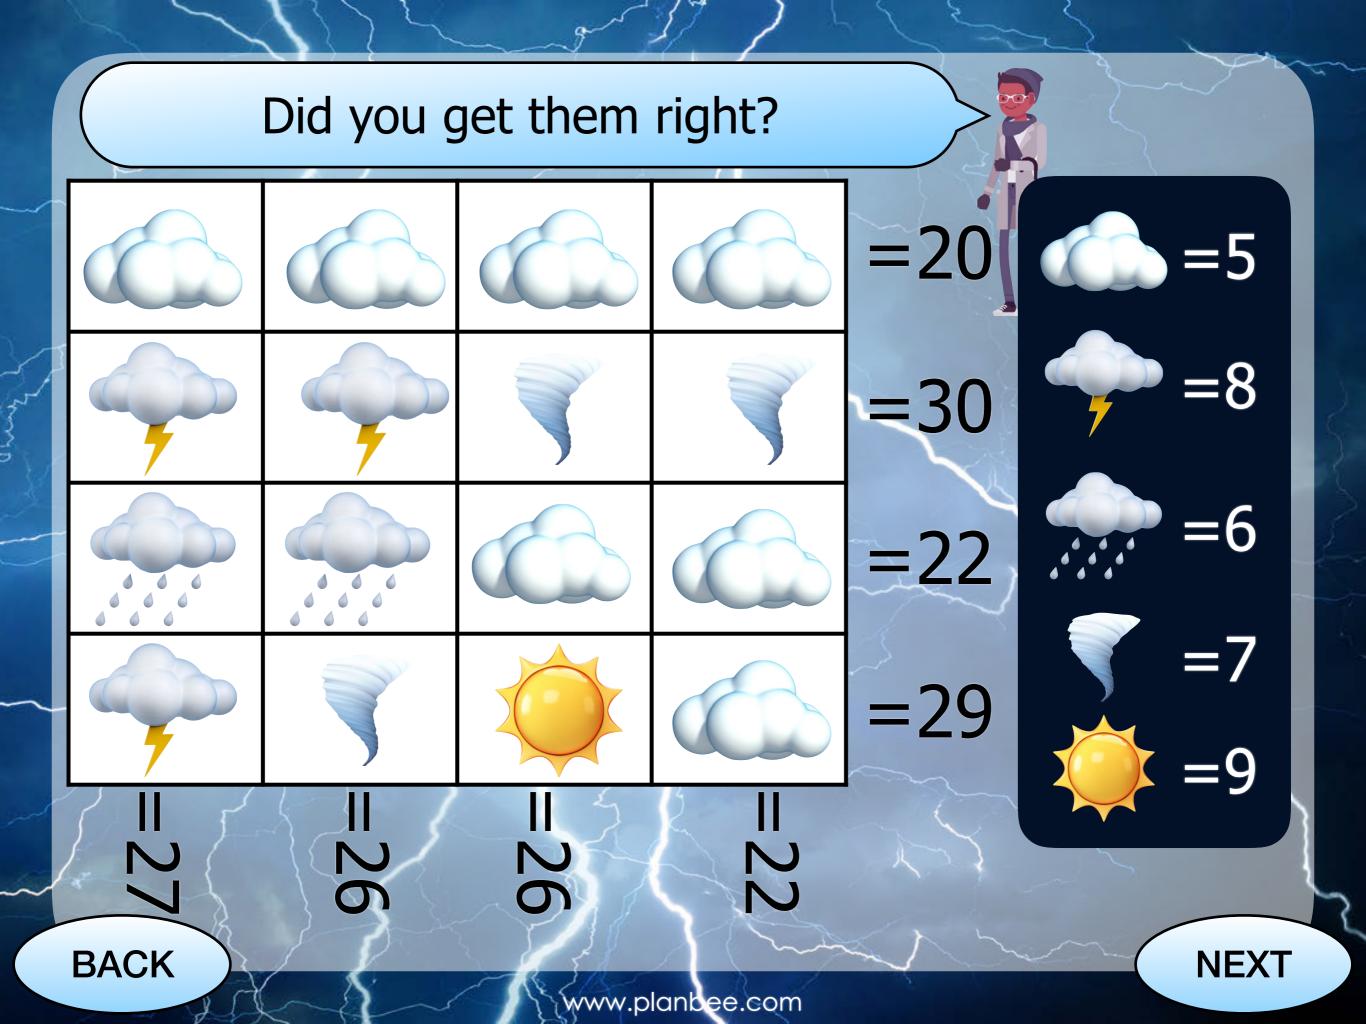

# Extreme Earth Brain Teasers!



#### Can you find the value of each weather symbol?





#### Can you find the value of each weather symbol?









How many words can you make from the letters in

## **EXTREME EARTH**

### I have used E A R to make: EAR

BACK

NEXT

Did you think of all these words?

## EXTREME EARTH

AXE EXAM TEAM EXTRA TAXER THEME METER MATTER HEATER HATTER REHEAT RATHER TETHER TEETHER THEATRE RETREAT REHEATER HEXAMETER

NEXT

BACK





NEXT

# We had to add 8 to the the previous number.

BACK





### What is the next number in this sequence?

### What is the rule?

3

121

### 63

15

NEXT

BACK

242

### Did you get it right?

## We had to multiply the previous number by 2 then add 1.

121

3

242

BACK

NEXT

15

31

www.planbee.com

63

How many adjectives, verbs and adverbs can you think of to describe this picture?



NEXT

Pick one of these words